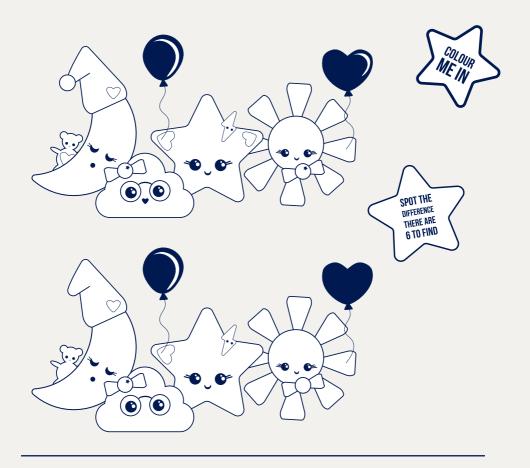

YOU BE?

WOULD YOU BE A SMILEY TREE? A Superhero tree? Give your tree a face!

> WHAT COLOUR WOULD YOUR LEAVES BE? Remember any colour you choose!

2

WHAT WOULD GROW ON YOUR TREE?
FRUIT? FLOWERS? OR EVEN ICE CREAM! PUT YOUR
FAVOURITE THINGS ON YOUR TREE...



## WHAT ARE SOME OF THE THINGS THAT MAKE US UNIQUE? CAN YOU FIND THE WORDS...



N A M E V O I C E F A C E T A L E N T C H A R A C T E R I M A G I N A T I O N F I N G E R P R I N T S T Y L E N R T H X V O G W S A R W O N H O Z O G M N E Z Z E I T P L H I B T X I N B R T E X X C C T F Z C E P U A A W A N E J P H C R C E N R K J S J B A E E A G A I J O N T O B B G W H T X G A H F S Z Z N C Z K S M A E T T N H I T A L E N T M P Y C V F E C A F S S W I L P N H S Q W W Z R H M E

CAN YOU THINK OF ANY MORE THINGS THAT MAKE US UNIQUE?















"Hope itself is like a star – not to be seen in the sunshine of prosperity, and only to be discovered in the night of adversity"

- Charles H. Spurgeon