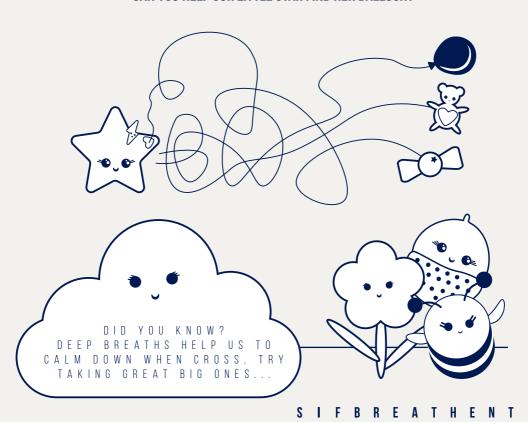

Spurgeons transforms the nation, one child at a time by ensuring every family has the support needed to flourish.

## CAN YOU HELP OUR LITTLE STAR FIND HER BALLOON?



## WHAT ARE SOME OF THE THINGS WE CAN DO TO HELP US CALM DOWN? CAN YOU FIND OUR CALMING WORDS...



CANDO

N C W O C L O E Z W U I

FINDOUR

B R E A T H E F S C X I K A V A F Q T

R E L A X Z H I Y U N V S O L G X

P E A C E M C S H M U R E W R B W

Q U I E T S N A C K D R A W R Q U A A D W Q B L F Q

D R I N K D T X R Y S L L F P G X

CAN YOU THINK OF WAYS TO HELP US WHEN WE ARE UPSET?





IF YOU WERE A TREE, WHAT TREE WOULD YOU BE?

WOULD YOU BE A SMILEY TREE? A Superhero tree? Give your tree a face!

> WHAT COLOUR WOULD YOUR LEAVES BE? Remember any colour you choose!

2

WHAT WOULD GROW ON YOUR TREE?
FRUIT? FLOWERS? OR EVEN ICE CREAM! PUT YOUR
FAVOURITE THINGS ON YOUR TREE...



## WHAT ARE SOME OF THE THINGS THAT MAKE US UNIQUE? CAN YOU FIND THE WORDS...



N A M E V O I C E F A C E